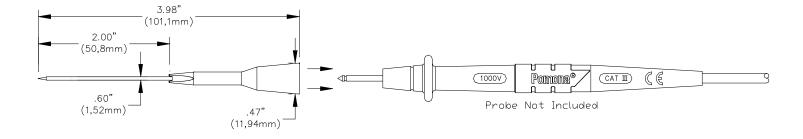

### **FEATURES:**

- ✓ Test tip adapter has been designed to IEC 1010, which is the latest international safety standard.
- ✓ Snaps onto Pomona's DMM Probes with .080" (2 mm) O.D. Tips, such as model 5519A.
- $\checkmark$  Adapter allows access to hard to reach test points.
- ✓ Tip is insulated to the point to prevent shorting of adjacent components.

Tip: Stainless Steel Tip Insulation: Kynar Body: Polypropylene, Fire Retardant, UL94 V-2 Rated, Color: One Red, One Black

#### **RATING:**

IEC 1010-2-031, Category II, P2 Compliant Operating Voltage: 300 Vrms/DC Current: 3 Amperes.