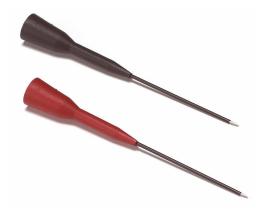

Tip: Stainless Steel Tip Insulation: Kynar Body: Polypropylene, Fire Retardant, UL94 V-2 Rated, Color: One Red, One Black

#### **ORDERING INFORMATION:**

Model 6262-02 (set of one black and red probe) Model 6262-2 (red probe only)

Ordering example: 6262-2 (red probe)

Sales: 800-490-2361 Fax: 425-446-5844 Technical Support: technicalsupport@pomonatest.com For "Where to Buy" information, visit the Pomona web site at www.pomonaelectronics.com