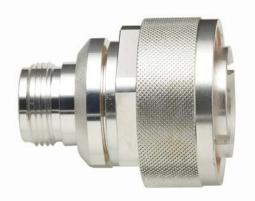

## Model 6257 7/16 DIN Adapter 7/16 DIN Male To N Female

Pomona's 7/16 DIN adapters are made in the US and feature silver plated brass bodies, Teflon insulation and silver plated, Beryllium Copper female and brass male center contacts.