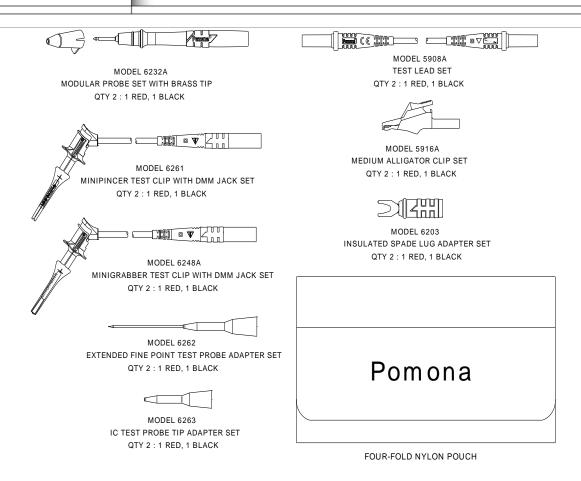

## **FEATURES**

- Test leads with a right angle banana plug are ideal for use with hand held digital multimeter.
- Flexible test leads feature high strand count silicone wire for extreme flexibility and high temperature resistance.
- Wear indication with double insulated (dual extruded) silicone leads shows white inner layer for increased safety.
- Banana plugs are molded directly to the wire for superior pull strength.
- Insulated extended fine point adapter allows easy access of hard to reach test points.
- Probe body, alligator, spade lug and test clip lead attaches directly to test leads for testing versatility
- Test accessories conveniently store in the four-fold nylon pouch.
- Compatible with most multimeters that accepts safety style sheath banana plugs.
- CE Compliant; complies with IEC 61010-031 standard for hand held accessories.