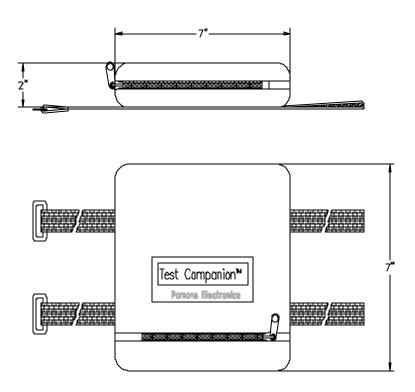

### Model 6156 Case, Bench DMM, Universal

### **FEATURES:**

- Straps attach case to the top of your bench-top multimeter
- Zippered compartments hold probes, leads and other accessories
- Fits most bench-top DMM such as Agilent 34401A, Keithley 2000 series and other similar sized meters
- Padded top and bottom protect instruments and accessories from damage

#### **MATERIAL:**

Smokey Gray Cordura

All dimensions are in inches. Tolerances (except noted):  $.xx = \pm .02$ " (,51 mm),  $.xxx = \pm .005$ " (,127 mm). All specifications are to the latest revisions. Specifications are subject to change without notice. Registered trademarks are the property of their respective companies. Made in USA