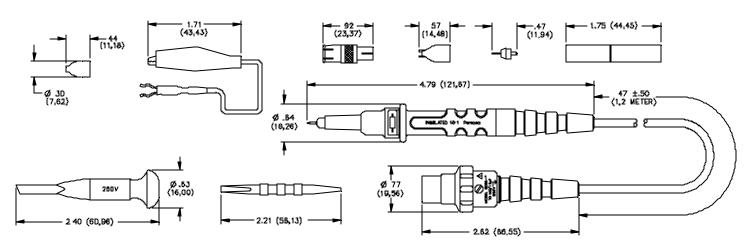

**ORDERING INFORMATION**: Model 6006-\*, 6033 (Kit with 1 Red, 1 Gray probe with accessories)

All dimensions are in inches. Tolerances (except noted):  $.xx = \pm .02$ " (,51 mm),  $.xxx = \pm .005$ " (,127 mm).