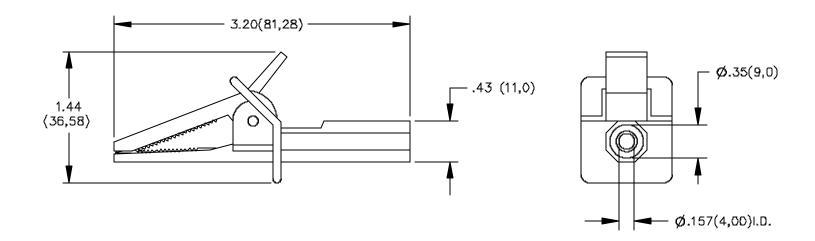

#### **ORDERING INFORMATION:** Model 5914

All dimensions are in inches. Tolerances (except noted):  $.xx = \pm .02$ " (,51 mm),  $.xxx = \pm .005$ " (,127 mm). All specifications are to the latest revisions. Specifications are subject to change without notice. Registered trademarks are the property of their respective companies. Made in USA