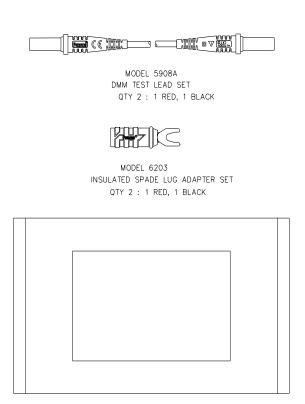

## **FEATURES:**

• Flexible test leads feature high strand count silicone wire for extreme flexibility and high temperature resistance.

OTY 1

- Wear indication with double insulated (dual extruded) silicone leads shows white inner layer for increased safety.
- Banana plugs are molded directly to the wire for superior pull strength.
- Probes, alligator clips and spade lug and test clip fit directly onto test leads for test versatility.
- Interchangeable test probe tips allow for test versatility from general purpose to SMD applications.
- Test accessories conveniently stored in the tri-fold nylon pouch.
- Compatible with most multimeters that accept safety style sheath banana plugs.
- CE Compliant; complies with IEC 61010-031 standard for hand held accessories.