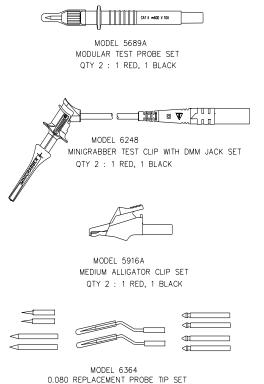

## **FEATURES:**

• Flexible test leads feature high strand count silicone wire for extreme flexibility and high temperature resistance.

OTY 1

- Wear indication with double insulated (dual extruded) silicone leads shows white inner layer for increased safety.
- Banana plugs are molded directly to the wire for superior pull strength.
- Probes, alligator clips and spade lug and test clip fit directly onto test leads for test versatility.
- Interchangeable test probe tips allow for test versatility from general purpose to SMD applications.
- Test accessories conveniently stored in the tri-fold nylon pouch.
- Compatible with most multimeters that accept safety style sheath banana plugs.
- CE Compliant; complies with IEC 61010-031 standard for hand held accessories.