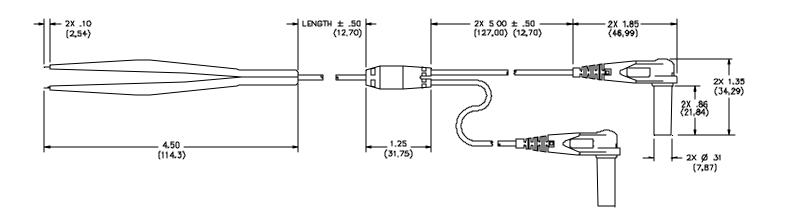

## **Model 5678 SMD Test Tweezer® Leads** To Sleeved Banana Plugs

### **ORDERING INFORMATION:** Model 5678

All dimensions are in inches. Tolerances (except noted):  $.xx = \pm .02$ " (,51 mm),  $.xxx = \pm .005$ " (,127 mm). All specifications are to the latest revisions. Specifications are subject to change without notice. Registered trademarks are the property of their respective companies. Made in USA