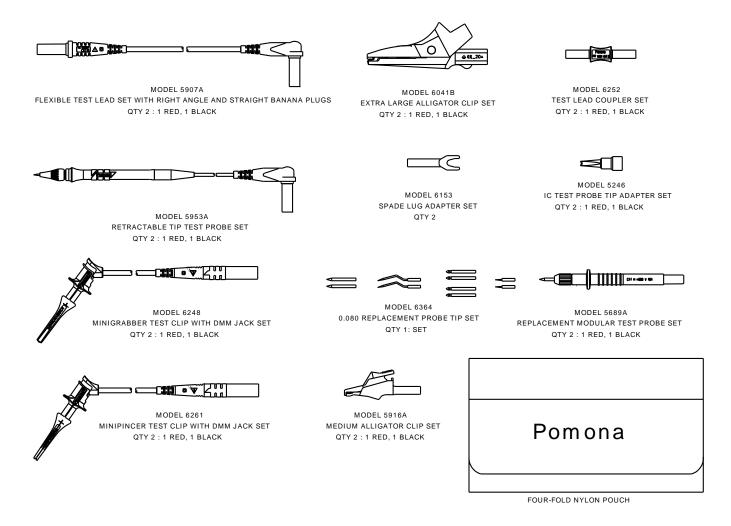

## **FEATURES:**

- Test leads with a right angle banana plug are ideal for use with hand held digital multimeter.
- Flexible test leads feature high strand count silicone wire for extreme flexibility and high temperature resistance.
- Wear indication with double insulated (dual extruded) silicone leads shows white inner layer for increased safety.
- Banana plugs are molded directly to the wire for superior pull strength.
- Retractable needle tip test probe, allowing easy access of hard to reach test points.
- Probes, alligator clips and spade lugs fit directly onto test leads for test versatility.
- Interchangeable test probe tips allows for test versatility from general purpose to SMD applications.
- Test accessories conveniently store in the four-fold nylon pouch.
- Compatible with most multimeters that accept safety style sheath banana plugs.
- CE Compliant; complies with IEC 61010-031 standard for hand held accessories.