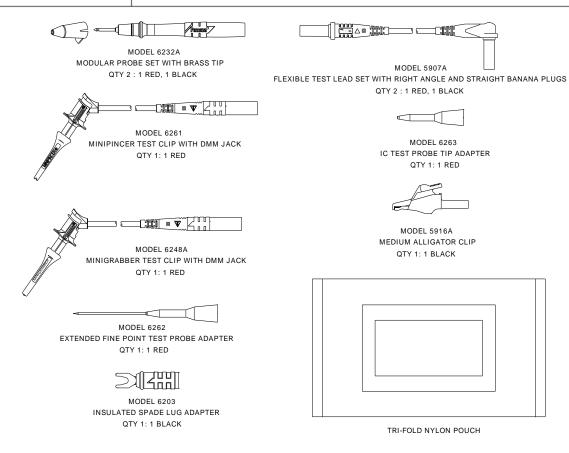

## Model 5543B Electronic DMM Test Lead Kit

CE

## **FEATURES:**

- Test leads with a right angle banana plug are ideal for use with hand held digital multimeter.
- Flexible test leads feature high strand count silicone wire for extreme flexibility and high temperature resistance.
- Wear indication with double insulated (dual extruded) silicone leads shows white inner layer for increased safety.
- Banana plugs are molded directly to the wire for superior pull strength.
- Insulated extended fine point adapter allows easy access of hard to reach test points.
- Probe body, alligator, spade lug and test clip lead attaches directly to test leads for testing versatility
- Test accessories conveniently store in the tri-fold nylon pouch.
- Compatible with most multimeters that accepts safety style sheath banana plugs.
- CE Compliant; complies with IEC 61010-031 standard for hand held accessories.