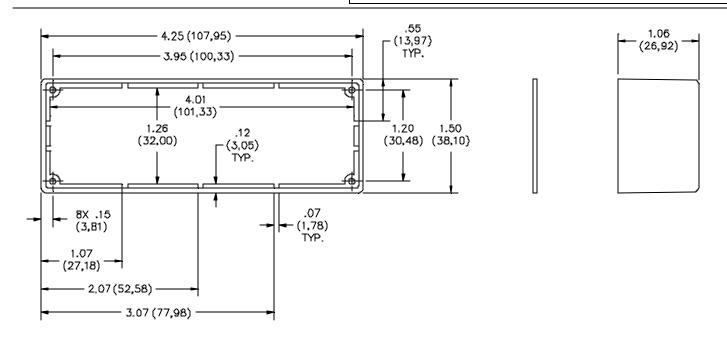

# Model 5255 Die Cast Box, With Card Guides Size J, Unpainted

#### **MATERIALS:**

Die Cast Box:

Aluminum, die cast, Alloy 380 or A384

Finish: None

Marking: "POMONA ELECTRONICS, CALIF"

Cover:

1.60 (.063) thick aluminum, Alloy 1100-H14

Finish: Clear anodized

#### **RATINGS:**

Operating Temperature:  $-55^{\circ}$ C. to  $+150^{\circ}$ C.  $(-67^{\circ}$ F. to  $+302^{\circ}$ F.)

**ORDERING INFORMATION:** Model 5255

All dimensions are in inches. Tolerances (except noted):  $.xx = \pm .02$ " (,51 mm),  $.xxx = \pm .005$ " (,127 mm). All specifications are to the latest revisions. Specifications are subject to change without notice. Registered trademarks are the property of their respective companies.