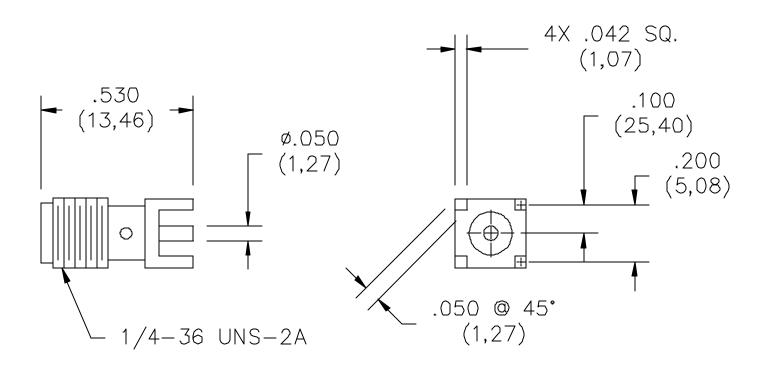

# Model 4959 SMA, Female, PC Mount

### **ORDERING INFORMATION:** Model 4959

All dimensions are in inches. Tolerances (except noted):  $.xx = \pm .02$ " (,51 mm),  $.xxx = \pm .005$ " (,127 mm). All specifications are to the latest revisions. Specifications are subject to change without notice. Registered trademarks are the property of their respective companies. Made in USA