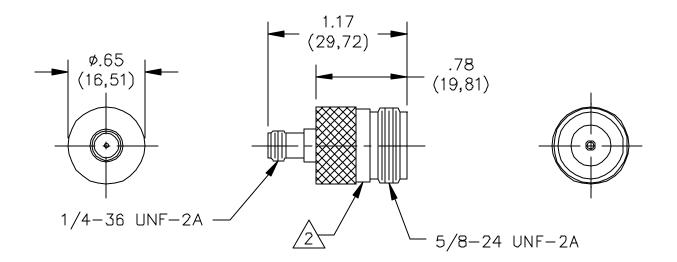

## Model 4299 Adapter SMA Female To Type "N" Female

## **MATERIALS:**

Body: Gold Plated Beryllium Copper, Center Contact - Gold Plated Beryllium Copper

Dielectric: Teflon

Finish: Body and Contacts – Gold plated

Marking: "Pomona 4299"

## **RATINGS:**

Voltage: Shield/Earth: 30VAC/60VDC Max.

Inner Conductor/Shield: 335VRMS Max.

Operating Temperature: -65°C (-85°F) to +165°C (+329°F)

Nominal Impedance: 50 Ohms Frequency Range: 0-12.4 GHz.