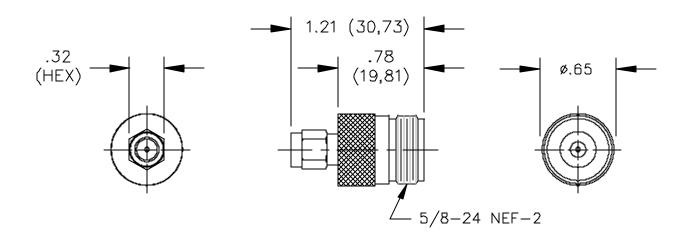

## Model 4298 Adapter, SMA Male To Type "N" Female

**ORDERING INFORMATION:** Model 4298

All dimensions are in inches and metric. All specifications are to the latest revisions. Specifications are subject to change without notice. Registered trademarks are the property of their respective companies. Made in USA