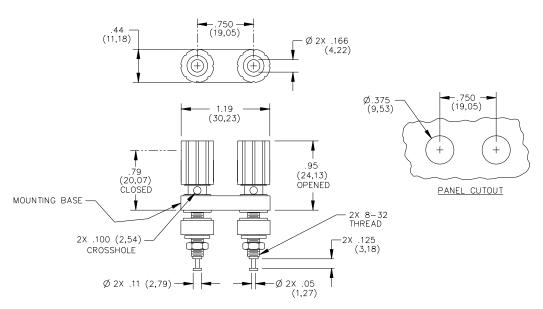

### **FEATURES:**

• Accepts standard banana plugs

• Mounts in panels from 1.57 (.062) to 6.35 (.250) thick.

### **MATERIALS:**

**Insulated Captive Thumb Nut: Brass** 

Finish: Tin plated brass Insulation: Polycarbonate Mounting Base: Polycarbonate

Insulator: Polycarbonate Lockwasher: Steel Hex Nut: Brass

Binding Post: Bright Tin plated brass

\*=Mounting Base Color, -0 Black, -2 Red Ordering Example: 4243-2 Color is Red

All dimensions are in inches. Tolerances (except noted):  $.xx = \pm .02$ " (,51 mm),  $.xxx = \pm .005$ " (,127 mm). All specifications are to the latest revisions. Specifications are subject to change without notice. Registered trademarks are the property of their respective companies. Made in USA