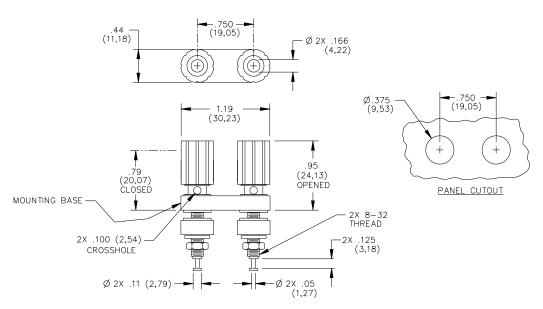

#### **FEATURES:**

• Accepts standard banana plugs

• Mounts in panels from 1.57 (.062) to 6.35 (.250) thick.

#### **MATERIALS:**

**Insulated Captive Thumb Nut: Brass** 

Finish: Tin plated brass Insulation: Polycarbonate Mounting Base: Polycarbonate

Insulator: Polycarbonate Lockwasher: Steel Hex Nut: Brass

Binding Post: Bright Tin plated brass

#### **RATINGS:**

Voltage: Hand-held testing: 30VAC/60VDC Max.

Hands free testing in controlled voltage environments: 2500 WVDC Max.

Operating Temperature: +115°C (+239°F) Max.

Current: 15 Amperes

**ORDERING INFORMATION:** Model 4243-\*