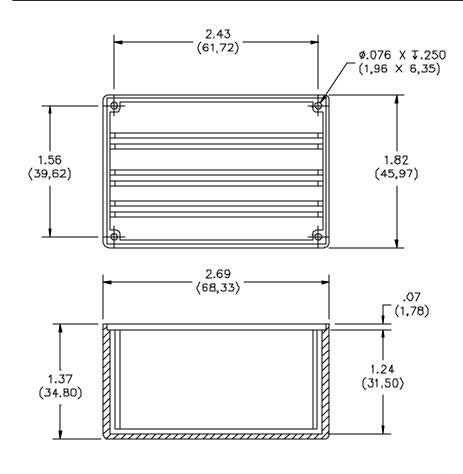

#### **MATERIALS:**

Molded Housing and Cover: Glass filled nylon. Color: See Tab Block.

Marking: POMONA ELECTRONICS 3850

Screws: Steel, 4 each, #2-32 x 1/4, Pan Head, self-tapping

### **ORDERING INFORMATION:** Model 3850-\*

\* = Color, -0 Black, -6 Blue, -9 White.

All dimensions are in inches. Tolerances (except noted):  $.xx = \pm .02$ " (,51 mm),  $.xxx = \pm .005$ " (,127 mm). All specifications are to the latest revisions. Specifications are subject to change without notice. Registered trademarks are the property of their respective companies.