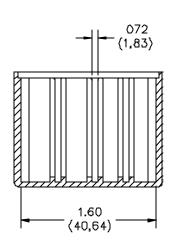

#### **MATERIALS:**

Molded Housing and Cover: Glass filled nylon. Color: See Tab Block.

Marking: POMONA ELECTRONICS 3850

Screws: Steel, 4 each, #2-32 x 1/4, Pan Head, self-tapping

### **ORDERING INFORMATION:** Model 3850-\*

\* = Color, -0 Black, -6 Blue, -9 White.

All dimensions are in inches. Tolerances (except noted):  $.xx = \pm .02$ " (,51 mm),  $.xxx = \pm .005$ " (,127 mm). All specifications are to the latest revisions. Specifications are subject to change without notice. Registered trademarks are the property of their respective companies.