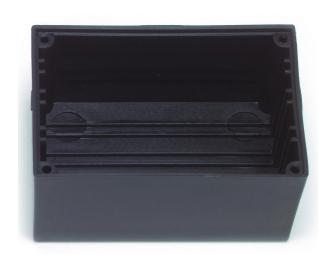

## Model 3850 Thermoplastic Box With Card Guides & Cover **(\infty**





## **MATERIALS:**

Molded Housing and Cover: Glass filled nylon.

Screws: Steel, 4 each, #2-32 x 1/4, Pan Head, self-tapping

## **RATINGS:**

Operating Temperature: +216°F (+102°C)

**ORDERING INFORMATION:** Model 3850-Color

Model 3850-0 (Black) Model 3850-6 (Blue)



All dimensions are in inches. Tolerances (except noted):  $.xx = \pm .02$ " (,51 mm),  $.xxx = \pm .005$ " (,127 mm). All specifications are to the latest revisions. Specifications are subject to change without notice. Registered trademarks are the property of their respective companies.

## **Mouser Electronics**

**Authorized Distributor** 

Click to View Pricing, Inventory, Delivery & Lifecycle Information:

Pomona:

3850-0 3850-6