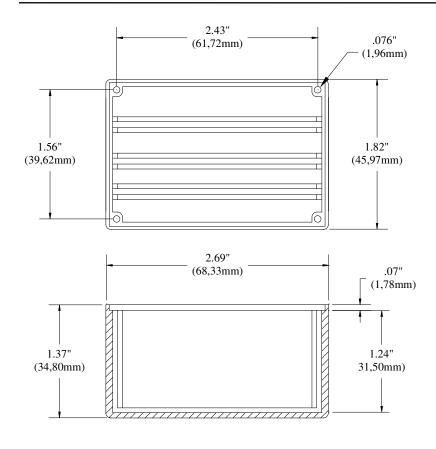

## **RATINGS:**

Operating Temperature: +216°F (+102°C)

**ORDERING INFORMATION:** Model 3850-Color

Model 3850-0 (Black) Model 3850-6 (Blue)

All dimensions are in inches. Tolerances (except noted):  $.xx = \pm .02$ " (,51 mm),  $.xxx = \pm .005$ " (,127 mm). All specifications are to the latest revisions. Specifications are subject to change without notice. Registered trademarks are the property of their respective companies.