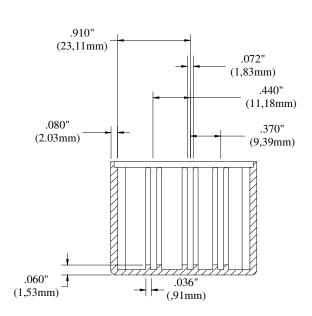

## **RATINGS:**

Operating Temperature: +216°F (+102°C)

**ORDERING INFORMATION:** Model 3850-Color

Model 3850-0 (Black) Model 3850-6 (Blue)

All dimensions are in inches. Tolerances (except noted):  $.xx = \pm .02$ " (,51 mm),  $.xxx = \pm .005$ " (,127 mm). All specifications are to the latest revisions. Specifications are subject to change without notice. Registered trademarks are the property of their respective companies.