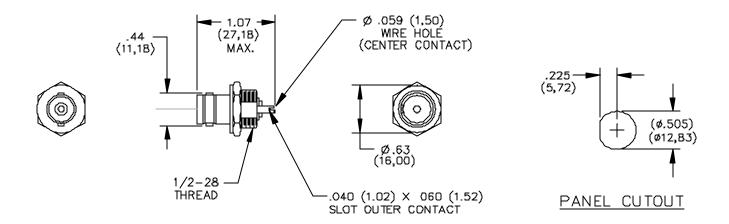

# **Model 3778 BNC (Female) Isolated Ground Bulkhead Receptacle**

### **FEATURES:**

- Mounts in panels up to 4.44 (.175) thick.
- Mounting hardware is isolated from outer conductor of BNC.

### **MATERIALS:**

Body: Brass, Tarnish Resistant Plating

Center Contact: Female: Gold Plated Beryllium Copper,

Male: Gold Plated Brass.

#### **RATINGS:**

Nominal Impedance: 50 Ohms

**ORDERING INFORMATION:** Model 3778

All dimensions are in inches and metric. All specifications are to the latest revisions. Specifications are subject to change without notice. Registered trademarks are the property of their respective companies. Made in USA