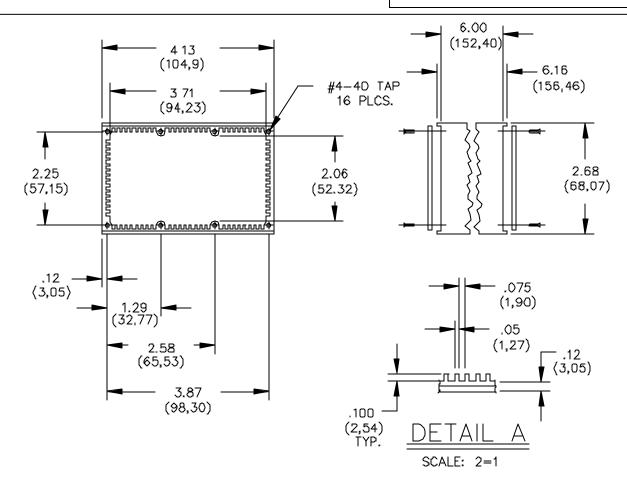

### Model 3743 Unpainted Shielded Housing, 6" High With Card Guides

#### **MATERIALS:**

Shielded Housing: Extruded Aluminum, Alloy 6063-T5 Finish: None Cover: 2 each, 2.03 (.080) thick Aluminum, Alloy 1100-H14 Finish: Clear anodized per MIL-A-8625 Screws: 16 each, #4-40 x 6.35 (1/4) Flat Head

#### **ORDERING INFORMATION:** Model 3743

All dimensions are in inches. Tolerances (except noted):  $.xx = \pm .02$ " (,51 mm),  $.xxx = \pm .005$ " (,127 mm). All specifications are to the latest revisions. Specifications are subject to change without notice. Registered trademarks are the property of their respective companies.