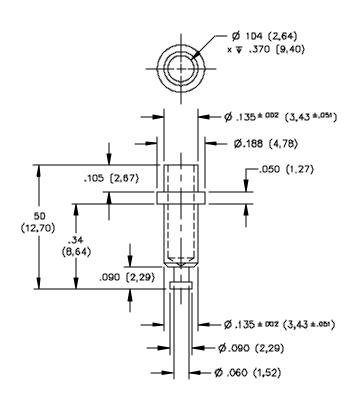

## **Model 3277** Miniature Rivet Type Banana Jack With Turret for 1/16" Thick Panel

#### **FEATURES:**

- Accepts miniature banana plugs.
- Mounts in panels up to .062" thick.

#### **MATERIALS:**

Miniature Banana Jack: Brass

Finish: Gold Plated, over Sulphamate Nickel

### **RATINGS:**

Operating Voltage: 1500 VDC

Current: 5 Amperes

**ORDERING INFORMATION:** Model 3277

Sold in packages of 10

All dimensions are in inches and metric.

All specifications are to the latest revisions. Specifications are subject to change without notice.