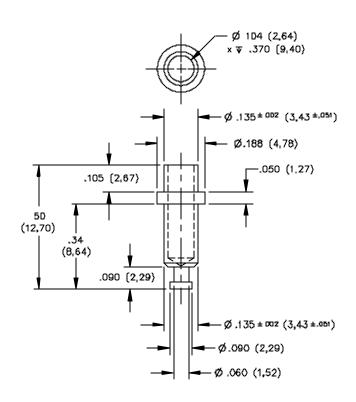

## **Model 3277** Miniature Rivet Type Banana Jack With Turret for 1/16" Thick Panel

### **RATINGS:**

Operating Voltage: 1500 VDC

Current: 5 Amperes

**ORDERING INFORMATION:** Model 3277

Sold in packages of 10

All dimensions are in inches and metric.

All specifications are to the latest revisions. Specifications are subject to change without notice.