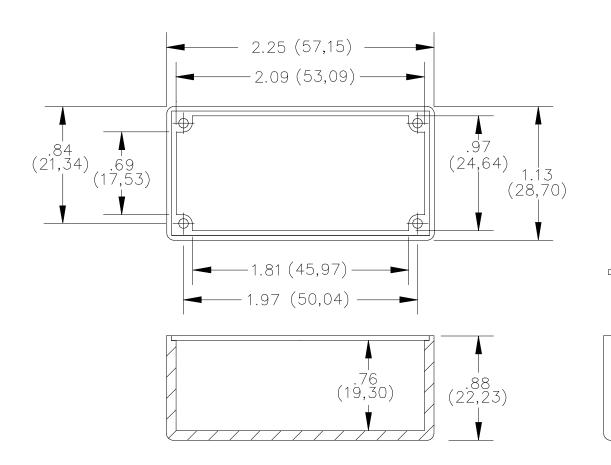

**ORDERING INFORMATION:** Model 2397

All dimensions are in inches. Tolerances (except noted):  $xx = \pm.02^{\circ}$  (,51 mm),  $xxx = \pm.005^{\circ}$  (,127 mm). All specifications are to the latest revisions. Specifications are subject to change without notice. Registered trademarks are the property of their respective companies. Made in USA