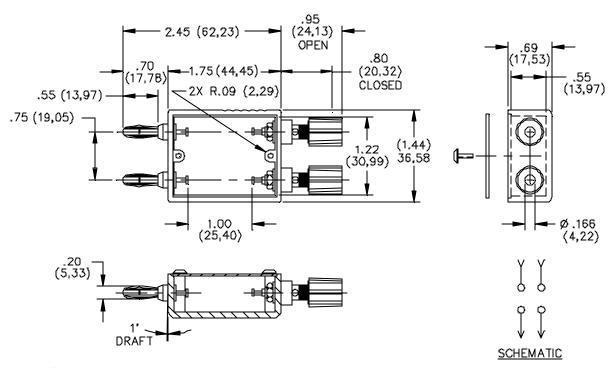

# Model 2259 Phenolic Box Component Mounting Double Plug To Binding Posts

#### **MATERIALS:**

Binding Posts: Insulated. Brass, Alloy 360, ½ Hard.

Finish: Nickel plated Insulation: Polycarbonate Colors: Black and Red

Banana Plug Springs: Beryllium Copper, Cond. H.T.

Finish: Nickel plated

Banana Plug Bodies and Solder Turret Terminals: Brass, Alloy 360 ½ Hard.

Finish: Nickel plated per QQ-N-290 Class 2 (.0002/.0003)

Molded Housing: Electrical grade Phenolic. Color: Black

Marking: "MODEL 2259 POMONA ELECTRONICS CALIF."

Cover: Phenolic Plate. Color: Black Screws: 2 ea. #2-56 x 1/4" Pan HD. - Steel

#### **ORDERING INFORMATION:** Model 2259

All dimensions are in inches. Tolerances (except noted):  $.xx = \pm .02$ " (,51 mm),  $.xxx = \pm .005$ " (,127 mm). All specifications are to the latest revisions. Specifications are subject to change without notice. Registered trademarks are the property of their respective companies. Made in USA