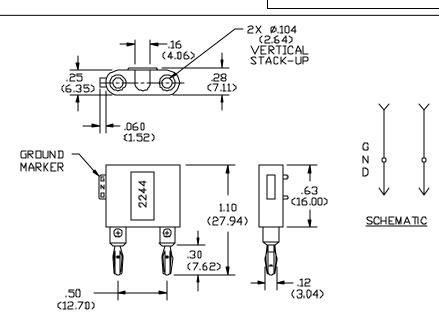

#### **FEATURES:**

- Internal setscrews to secure cable or component leads.
- Accommodates 3.8 (.15) dia. cable.

#### **MATERIALS:**

Upper Conn.: Miniature Double Banana Jack

- Material: Brass per QQ-B-626, Alloy 360, <sup>1</sup>/<sub>2</sub> Hard.
- Finish: Gold plate per MIL-G-45204, Type II, Class 00, over electroless nickel per MIL-C-26074A, Class 1, (.0002/.0003).
- Insulation: Polypropylene molded to Banana Jack and Banana Plug Bodies. Color: See Ordering Information. Marking: "POMONA ELECTRONICS CALIF".

Lower Conn.: Miniature Double Banana Plug

- Material: Spring Beryllium Copper per QQ-C-533, Alloy 170, Cond. H.T.
- Plug Body Brass per QQ-B-626, Alloy 360, <sup>1</sup>/<sub>2</sub> Hard.
- Finish: Gold plate per MIL-G-45204, Type II, Class 00, over electroless nickel per MIL-C-26074A, Class 1, (.0002/.003).
- Cross Holes: 2.18 (.086) dia. With #3.56 slotted setscrews to secure lead wires.

#### **ORDERING INFORMATION:** Model 2244-\*

\*=Color, -0 Black, -2 Red Ordering Example: 2244-2 Color is Red

All dimensions are in inches. Tolerances (except noted):  $.xx = \pm .02^{\circ}$  (,51 mm),  $.xxx = \pm .005^{\circ}$  (,127 mm). All specifications are to the latest revisions. Specifications are subject to change without notice. Registered trademarks are the property of their respective companies. Made in USA