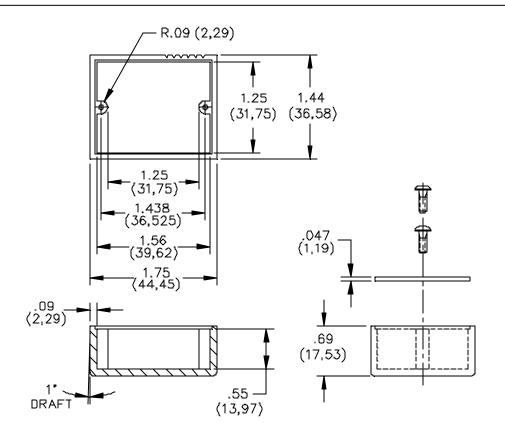

### Model 2105 Phenolic Box With Cover

#### **MATERIALS:**

Screws: 2 ea. #2-56 x 3/16" Pan Head, SteelCover: Phenolic Plate. Color: BlackMolded Housing: Electrical grade Phenolic. Color: BlackMarking: POMONA ELECTRONICS CALIF.

#### **ORDERING INFORMATION:** Model 2105

All dimensions are in inches. Tolerances (except noted):  $.xx = \pm.02$ " (,51 mm),  $.xxx = \pm.005$ " (,127 mm). All specifications are to the latest revisions. Specifications are subject to change without notice. Registered trademarks are the property of their respective companies. Made in USA