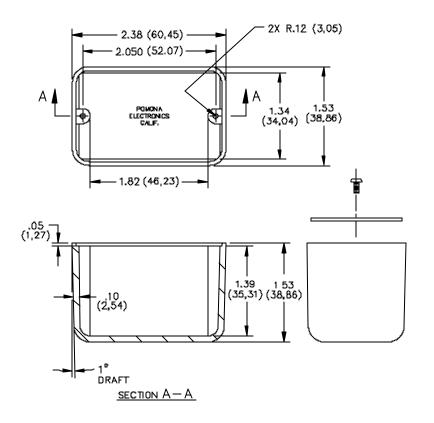

### Model 2104 Phenolic Box With Cover

#### **MATERIALS:**

Molded Housing: Electrical grade Phenolic. Color: Black Cover: Phenolic Plate. Color: Black Screws: #2-56 x 4.76 (3/16") Pan Head, Steel.

#### **ORDERING INFORMATION:** Model 2104

All dimensions are in inches. Tolerances (except noted):  $.xx = \pm.02$ " (,51 mm),  $.xxx = \pm.005$ " (,127 mm). All specifications are to the latest revisions. Specifications are subject to change without notice. Registered trademarks are the property of their respective companies. Made in USA