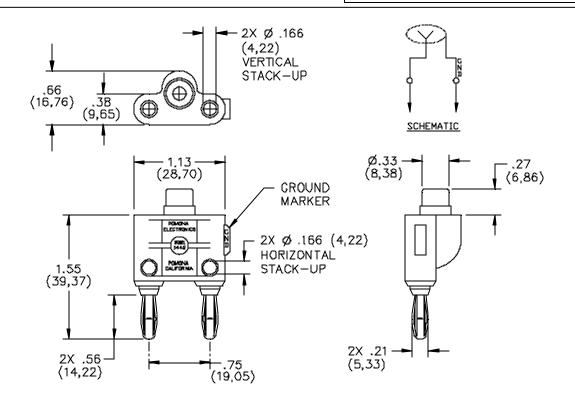

### **ORDERING INFORMATION:** Model 1442

All dimensions are in inches. Tolerances (except noted):  $.xx = \pm .02$ " (,51 mm),  $.xxx = \pm .005$ " (,127 mm). All specifications are to the latest revisions. Specifications are subject to change without notice. Registered trademarks are the property of their respective companies/ Made in USA