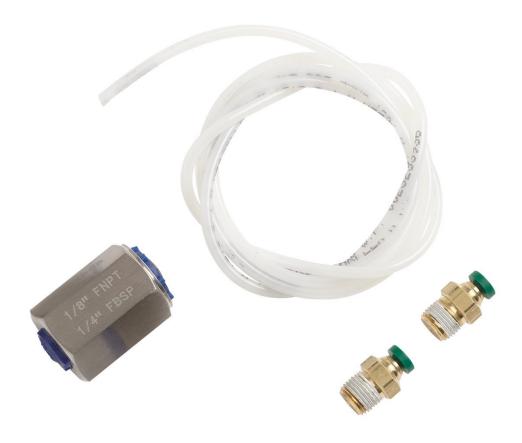

#### **Product overview: Fluke 71X Hose Kit Accessory**

The Fluke 71X Hose Kit is compatible with the 717 and 718 calibrators 100 PSI and below.

**Application:** Translucent accessory hoses allow the technician to easily identify if there is oil or other contaminants in the hose before they get into your calibrator.

**Included:** The kit contains one translucent hose one meter long, easy to connect push fit connectors for both connection to the calibrator and the device under test and one 1/8 F-NPT to 1/4 F-BSP female-female adapter.