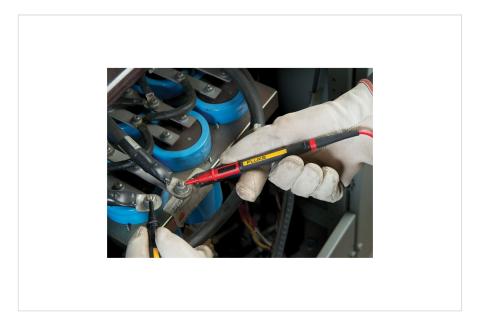

## **Key features**

- Patented TwistGuard™ extendable tip shroud ensures electrical safety by reducing tip exposure while preserving versatility for different measurements
- Known for superior quality, ensuring reliable and accurate testing in industrial environments
- Rated CAT II 1000 V, CAT III 1000 V, CAT IV 600 V
- see compatible products below

### **Product overview: Fluke TP175 TwistGuard™ Test Probes**

- Adjustable tip length, allowing increased safety and precision
- Compatible with the TL22x series, TL238 and TL27 test leads
- Conforms to EN61010-031
- CAT II 1000 V, CAT III 1000 V, CAT IV 600, 10 A rating, CSA Listing
- One-year warranty