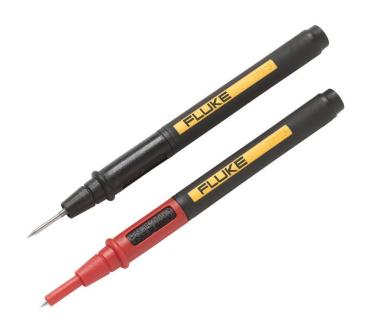

## Fluke TP175 TwistGuard™ Test Probes

## **Key features**

- Patented TwistGuard™ extendable tip shroud ensures electrical safety by reducing tip exposure while preserving versatility for different measurements
- Known for superior quality, ensuring reliable and accurate testing in industrial environments
- Rated CAT II 1000 V, CAT III 1000 V, CAT IV 600 V
- see compatible products below

### **Product overview: Fluke TP175 TwistGuard™ Test Probes**

- Adjustable tip length, allowing increased safety and precision
- Compatible with the TL22x series, TL238 and TL27 test leads
- Conforms to EN61010-031
- CAT II 1000 V, CAT III 1000 V, CAT IV 600, 10 A rating, CSA Listing
- One-year warranty