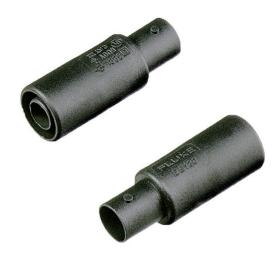

## Product overview: Fluke BB120 Shielded Banana to Female BNC Adapter

Safety designed female BNC to shielded banana adapter for use with Fluke ScopeMeter 120 Series and Fluke-43B Power Quality Analyzer. Two adapters come in package.