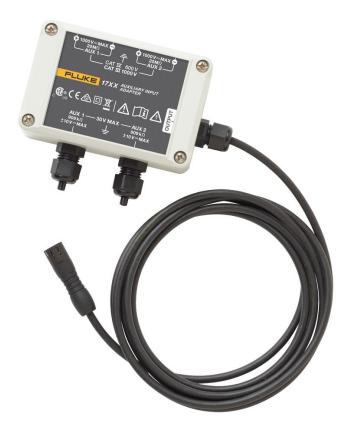

### **Product overview: Fluke 17XX AUX**

AUX input adapter for Fluke 173X, 174X and 177X Energy Loggers and Power Analyzers.