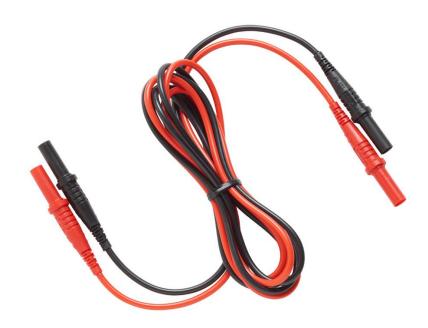

#### **Product overview: Fluke 17XX-TL 1.5M Test Lead Set**

1.5 m test lead for connecting measurement input to Fluke 17XX Power or Energy Loggers.

## **Ordering information**

FLUKE-17XX-TL 1.5M

Test Lead Set, 1000V CAT III, Non-stackable connectors; 1.5M; Red/Blk