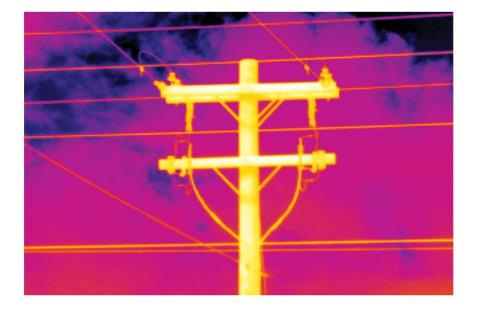

#### Product overview: 2x Telephoto Infrared Smart Lens

View your target magnified 2 times more than a standard lens, and reduce the need to enter the danger zone in your plant or to climb a tall ladder to capture the critical infrared details that could indicate your equipment has an issue.