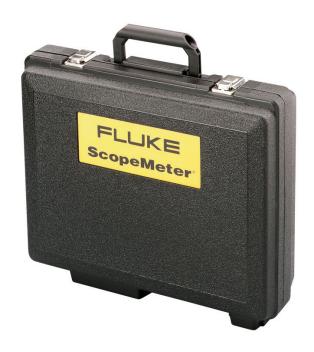

# **Fluke C120 Hard Carrying Case**

### **Key features**

- Heavy duty case with accessory storage compartments
- Accomodates Fluke 120 Series or Fluke 43 / 43B main instrument and associated accessories and user manual.
- 1 year warranty