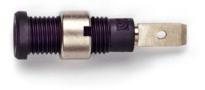

## Models 72922 2mm SAFETY Sheathed Jack with Solder Tab

#### Features

- 2mm safety sheathed jack with solder tab
- Rating: 600V Cat II, 10A.

#### **Materials**

- Body: Polyamide.
- Pin: Nickel plated brass.
- Nut: Nickel plated