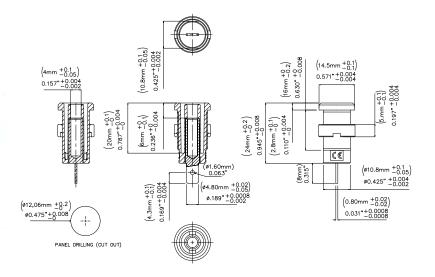

### **Model 72913**

Panel Mt IEC61010 4mm (0.16in) Jack for Sheathed Banana Plugs

Model 72913
Panel Mount IEC61010 4mm (0.16in) Jack for
Sheathed Banana Plugs

#### **Features**

- Panel Mt. IEC61010 4mm (0.16in) Jack for Sheathed Banana Plugs.
- Solder Tab.

#### **Materials**

Body: PolyamideNut: Nickel-plated

• Solder Tab: Gold-plated Nickel Brass

# **Specifications**

| Max Current    | 36A                    |
|----------------|------------------------|
| Max Voltage    | 1000 V CAT III         |
| Max Resistance | Less than 5 m $\Omega$ |