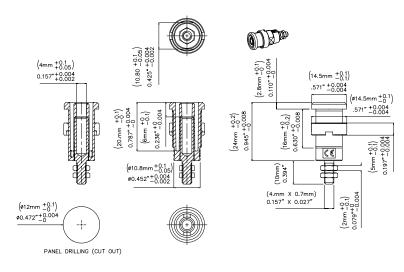

## Models 72912 Panel Mt IEC1010 Banana Jacks for Sheathed Plugs

#### **Features**

• Panel Mt IEC1010 4mm (0.16in) jack for sheathed banana plugs, threaded stud.

### **Specifications**

| Max Current | 36A            |
|-------------|----------------|
| Max Voltage | 1000 V CAT III |

M4 x 0.7 nut: Screwing torque nuts 30Ncm Max.

 USA:
 Sales:
 800-490-2361
 Technical Support:
 800-241 