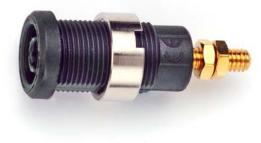

## Models 72912 Panel Mt IEC1010 Banana Jacks for Sheathed Plugs

#### **Features**

• Panel Mt IEC1010 4mm (0.16in) jack for sheathed banana plugs, threaded stud.

#### **Materials**

- Body: Polyamide.
- Nut: Nickel plated
- Pin: Gold plated Nickel brass.
- Pin hex nuts: Gold Plated brass