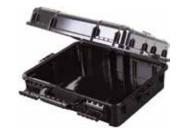

## **Waterproof Satchels**

The new Waterproof Satchels feature a thick durable wall construction with a 360 degree seal for water resistance. Available in two sizes, these satchels feature two locking points for extra security, a rubber over molded handle for easy carry, a recessed lid for extra work space, rust proof steel pin hinge construction, and a durable polycarbonate lid with ribbing design providing extra strength for crush resistance. The open core interior can be custom molded or inserted with die-cut foam to safely store and protect your valuables.

Open Core

Stacking feature

**3000WPOC** 

**Snap-Shut Latches** 

2/ctn

4000WPOC

1-7/8"

| Locki       | ng Points                       |        |        |        |
|-------------|---------------------------------|--------|--------|--------|
| Description | Interior Dimensions (Inches)    | Base   | Lid    | Packed |
| Open Core   | 12-3/4 x 9-2/3 x 4-1/5" (LxWxD) | 2-1/2" | 1-3/5" | 2/ctn  |