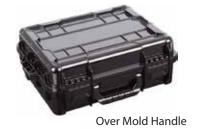

## **Waterproof Satchels**

The new Waterproof Satchels feature a thick durable wall construction with a 360 degree seal for water resistance. Available in two sizes, these satchels feature two locking points for extra security, a rubber over molded handle for easy carry, a recessed lid for extra work space, rust proof steel pin hinge construction, and a durable polycarbonate lid with ribbing design providing extra strength for crush resistance. The open core interior can be custom molded or inserted with die-cut foam to safely store and protect your valuables.

- Locking points
- Over mold handle
- Snap-shut latches
- Rubber seal
- Ribbing design for extra strength

Model Number |

3000WPOC

4000WPOC

Stock Number

3000WPOC

4000WPOC

- Steel pin hinge construction
- Recessed lid for work space
- Durable polycarbonate lid