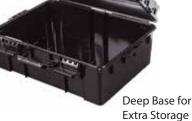

## **Waterproof Satchels**

The new Waterproof Satchels feature a thick durable wall construction with a 360 degree seal for water resistance. Available in two sizes, these satchels feature two locking points for extra security, a rubber over molded handle for easy carry, a recessed lid for extra work space, rust proof steel pin hinge construction, and a durable polycarbonate lid with ribbing design providing extra strength for crush resistance. The open core interior can be custom molded or inserted with die-cut foam to safely store and protect your valuables.

Open Core

Stacking feature

**3000WPOC** 

**Snap-Shut Latches** 

2/ctn

4000WPOC

1-7/8"

| Locki       | ng Points                       |        |        |        |
|-------------|---------------------------------|--------|--------|--------|
| Description | Interior Dimensions (Inches)    | Base   | Lid    | Packed |
| Open Core   | 12-3/4 x 9-2/3 x 4-1/5" (LxWxD) | 2-1/2" | 1-3/5" | 2/ctn  |