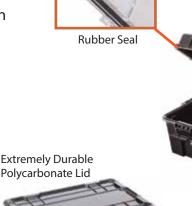

## **Waterproof Satchels**

The new Waterproof Satchels feature a thick durable wall construction with a 360 degree seal for water resistance. Available in two sizes, these satchels feature two locking points for extra security, a rubber over molded handle for easy carry, a recessed lid for extra work space, rust proof steel pin hinge construction, and a durable polycarbonate lid with ribbing design providing extra strength for crush resistance. The open core interior can be custom molded or inserted with die-cut foam to safely store and protect your valuables.

- Locking points
- Over mold handle
- Snap-shut latches
- Rubber seal
- Ribbing design for extra strength

Model Number |

3000WPOC

4000WPOC

Stock Number

3000WPOC

4000WPOC

- Steel pin hinge construction
- Recessed lid for work space
- Durable polycarbonate lid