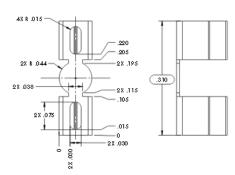

#### Included in Your Kit

- 20 Tech Clips in tape and reel packaging for high-speed automated placement
- 2 60mm x 80mm x
  0.25mm Tech Clip Covers

#### **Material**

- Tech Clips .008" Thick Pre-Tin Plated Phos. Bronze
- Tech Clip Covers .010" Thick Alloy 770