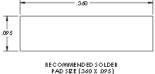

#### **Material**

- Tech Clips .008" Thick Pre-Tin Plated Phos. Bronze
- Tech Clip Covers .010" Thick Alloy 770