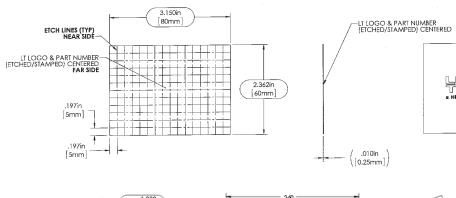

#### Included in Your Kit

- 20 Tech Clips in tape and reel packaging for high-speed automated placement
- 2 60mm x 80mm x
  0.25mm Tech Clip Covers

#### **Material**

- Tech Clips .008" Thick Pre-Tin Plated Phos. Bronze
- Tech Clip Covers .010" Thick Alloy 770