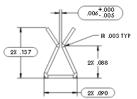

#### **Material**

- Tech Clips .008" Thick Pre-Tin Plated Phos. Bronze
- Tech Clip Covers .010" Thick Alloy 770