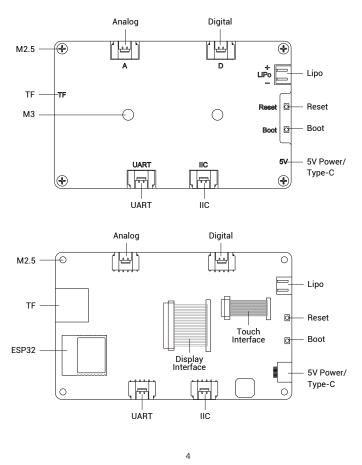

#### • RESET button.

Press this button to reset the system.

#### • LiPo port.

Lithium battery charging interface (lithium battery not included)

#### • BOOT button.

Hold down the Boot button and press the RESET button to initiate firmware download mode. Users can download firmware through the serial port

#### • 5V Power/Type C interface.

It serves as the power supply for the development board and the communication interface between the PC and ESP-WROOM-32.

#### • 4 Crowtail interfaces (1\*Analog, 1\*Digital, 1\*UART, 1\*IIC).

Users can program the ESP32-S3 to communicate with peripherals connected to the Crowtail interface.

5

**Expansion Resources** 

- Schematic Diagram
- Source Code
- ESP32 Series Datasheet •
- Arduino Libraries
- 16 Learning Lessons for LVGL