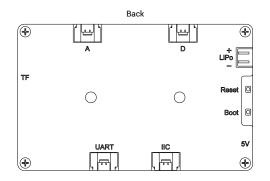

#### • RESET button.

Press this button to reset the system.

#### • LiPo port.

Lithium battery charging interface (lithium battery not included)

#### • BOOT button.

Hold down the Boot button and press the RESET button to initiate firmware download mode. Users can download firmware through the serial port

#### • 5V Power/Type C interface.

It serves as the power supply for the development board and the communication interface between the PC and ESP-WROOM-32.

#### • 4 Crowtail interfaces (1\*Analog, 1\*Digital, 1\*UART, 1\*IIC).

Users can program the ESP32-S3 to communicate with peripherals connected to the Crowtail interface.

5

**Expansion Resources** 

- Schematic Diagram
- Source Code
- ESP32 Series Datasheet •
- Arduino Libraries
- 16 Learning Lessons for LVGL