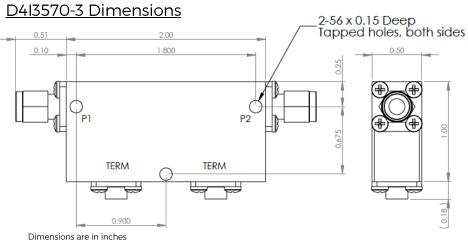

Weight (oz) 4.0 MAX

**Connector Configuration** Type of Device PN Suffix PN Example Input / Output N/A Female / Female D4I3570 Single and Dual Junction -1 Male / Female D4I3570-1 Isolator, 2-Port Device -2 Female / Male D4I3570-2 Input / Output -3 Male / Male D4I3570-3

Tolerance

±0.03 ±0.010