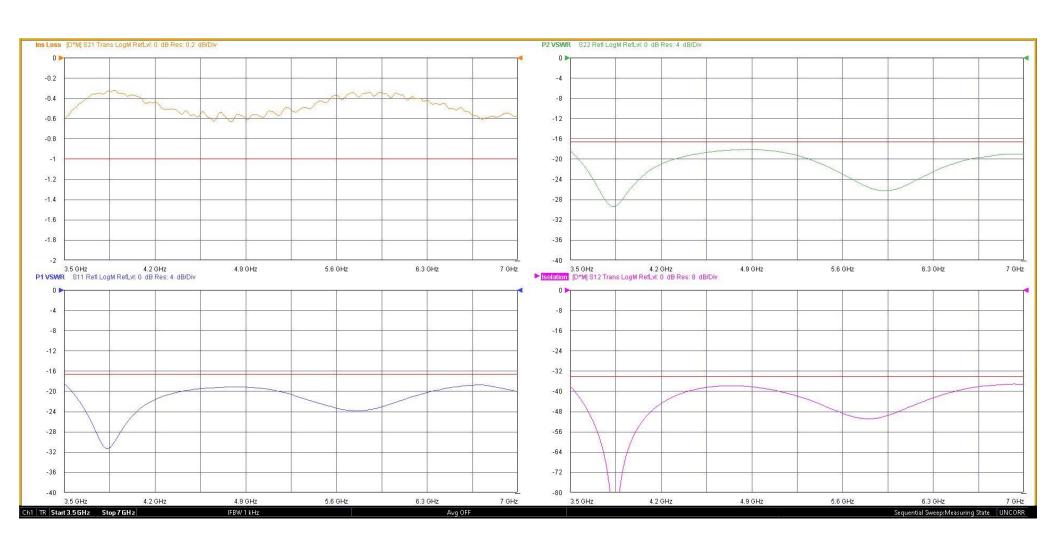

#### MEASURED DATA

Part Number: D4I3570, +25°C

### **Electrical Specifications**

Frequency Range (GHz): 3.5 – 7.0

Isolation (dB): 34 MIN

Insertion Loss (dB): 1.0 MAX

VSWR: 1.35:1 MIN

Forward Power (W): 150 AVG

350 PK

Reflective Power (W): 2 AVG