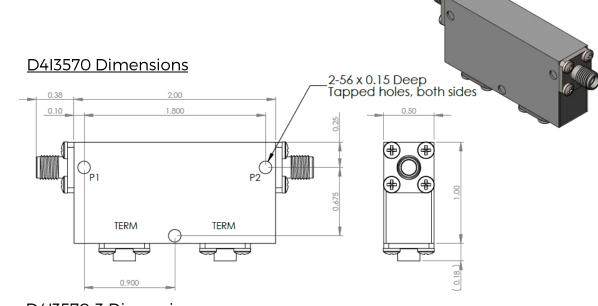

Weight (oz) 4.0 MAX

**Connector Configuration** Type of Device PN Suffix PN Example Input / Output N/A Female / Female D4I3570 Single and Dual Junction -1 Male / Female D4I3570-1 Isolator, 2-Port Device -2 Female / Male D4I3570-2 Input / Output -3 Male / Male D4I3570-3

Tolerance

±0.03 ±0.010