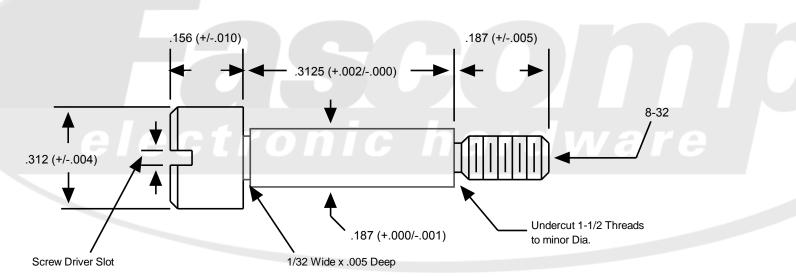

All base materials are RoHS compliant

| Drawing not to scale                                    | Title: Slotted Shoulder Screw                                                                     |  |  |
|---------------------------------------------------------|---------------------------------------------------------------------------------------------------|--|--|
| Break all sharp edges on outside diameters              | Part Number: FC7022-SS                                                                            |  |  |
| All base materials are RoHS compliant                   | Material: Stainless Steel                                                                         |  |  |
| Tolerances<br>(Unless Specified)<br>Decimal .XXX ± .005 | Finish: Plain                                                                                     |  |  |
| .XX ± .010                                              |                                                                                                   |  |  |
| Fraction ± .005                                         | "The Good Guys"                                                                                   |  |  |
| Angle ± 3°                                              | electronic hardware                                                                               |  |  |
| <u>Millimeters</u> ± .13                                | electronic nardware                                                                               |  |  |
| Nylon ± .010                                            |                                                                                                   |  |  |
| <u>Metric Nylon</u> ± .25                               | 1235 Tradeport Drive, Orlando, FL 32824<br>Tel: 407-226-2112 Fax: 407-226-3370<br>www.Fascomp.com |  |  |