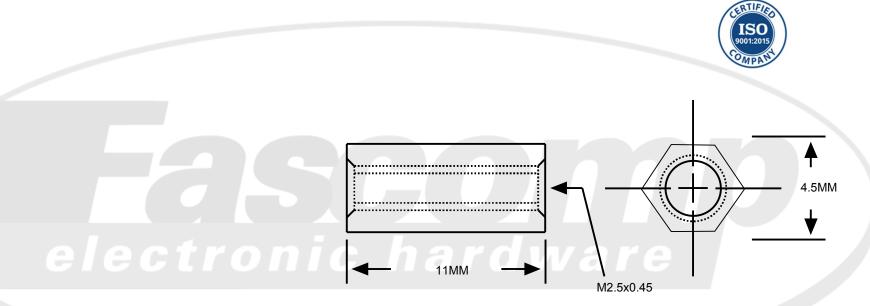

For Tap Thru and Blind Tap information see chart

Tel: 407-226-2112 Fax: 407-226-3370 www.Fascomp.com

|                                       | Tapped Thru up to and including<br>these lengths |                 | Longer Lengths | Drawing not to scale                                                                                                        | Title: Metric Hex Female Standoff                 |
|---------------------------------------|--------------------------------------------------|-----------------|----------------|-----------------------------------------------------------------------------------------------------------------------------|---------------------------------------------------|
| Thread                                | Aluminum, Brass,<br>Steel & Nylon                | Stainless Steel | Tap Each End   | Break all sharp edges on outside diameters                                                                                  | Part Number: FM1258-2545-SS                       |
| M2x0.45                               | 19                                               | 16              | 4.7            | All base materials are RoHS compliant                                                                                       | Material: Stainless Steel                         |
| M3x0.5                                | 25                                               | 19              | 6.3            | Tolerances<br>(Unless Specified)<br><u>Decimal</u> .XXX ± .005<br>.XX ± .010<br><u>Fraction</u> ± .005<br><u>Angle</u> ± 3° | Finish: Plain                                     |
| M3.5x0.6                              | 25                                               | 25              | 9.5            |                                                                                                                             |                                                   |
| M4x0.7                                | 25                                               | 25              | 11.1           |                                                                                                                             |                                                   |
| M5x0.8                                | 28                                               | 25              | 12.7           |                                                                                                                             | "The Good Guys"<br>ESECOMO<br>electronic hardware |
| M6x1.0                                | 31                                               | 31              | 16             |                                                                                                                             |                                                   |
| M8x1.25                               | 31                                               | 41              | 16             |                                                                                                                             |                                                   |
|                                       | 1                                                |                 |                | <u>Millimeters</u> ± .13                                                                                                    | electronic nardware                               |
|                                       |                                                  |                 |                | Nylon ± .010                                                                                                                |                                                   |
| All base materials are RoHS compliant |                                                  |                 |                | Metric Nylon ± .25                                                                                                          | 1235 Tradeport Drive, Orlando, FL 32824           |