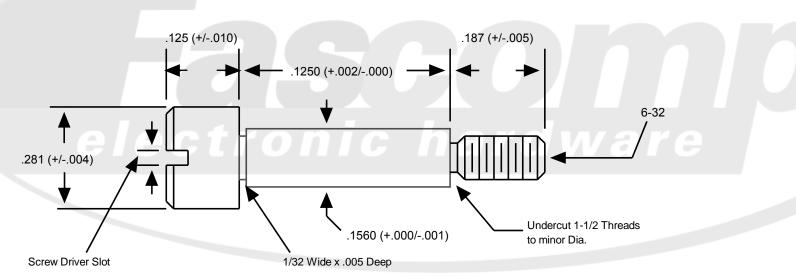

All base materials are RoHS compliant

| Drawing not to scale                                    | Title: Slotted Shoulder Screw                                                                     |  |  |
|---------------------------------------------------------|---------------------------------------------------------------------------------------------------|--|--|
| Break all sharp edges on outside diameters              | Part Number: FC7008-SS                                                                            |  |  |
| All base materials are RoHS compliant                   | Material: Stainless Steel                                                                         |  |  |
| Tolerances<br>(Unless Specified)<br>Decimal .XXX ± .005 | Finish: Plain                                                                                     |  |  |
| .XX ± .010                                              |                                                                                                   |  |  |
| Fraction ± .005                                         | "The Good Guys"                                                                                   |  |  |
| Angle ± 3°                                              | <b>all-ascomp</b>                                                                                 |  |  |
| Millimeters ± .13                                       | electronic hardware                                                                               |  |  |
| <u>Nylon</u> ± .010                                     |                                                                                                   |  |  |
| Metric Nylon ± .25                                      | 1235 Tradeport Drive, Orlando, FL 32824<br>Tel: 407-226-2112 Fax: 407-226-3370<br>www.Fascomp.com |  |  |
|                                                         | 20001111.00111                                                                                    |  |  |