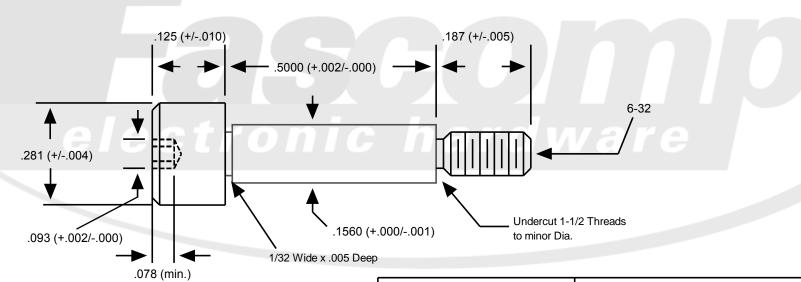

All base materials are RoHS compliant

| ۲ |                                                                              |                                                                                |  |  |  |
|---|------------------------------------------------------------------------------|--------------------------------------------------------------------------------|--|--|--|
|   | Drawing not to scale                                                         | Title: Socket Head Shoulder Screw                                              |  |  |  |
|   | Break all sharp edges on outside diameters                                   | Part Number: FC6914-SS                                                         |  |  |  |
|   | All base materials are RoHS compliant                                        | Material: Stainless Steel                                                      |  |  |  |
|   | Tolerances<br>(Unless Specified)<br><u>Decimal</u> .XXX ± .005<br>.XX + .010 | Finish: Plain                                                                  |  |  |  |
|   | Fraction ± .005  Angle ± 3°                                                  | "The Good Guys"  Fascomp                                                       |  |  |  |
|   | Millimeters ± .13 Nylon ± .010                                               | electronic hardware                                                            |  |  |  |
|   | Metric Nylon ± .25                                                           | 1235 Tradeport Drive, Orlando, FL 32824<br>Tel: 407-226-2112 Fax: 407-226-3370 |  |  |  |