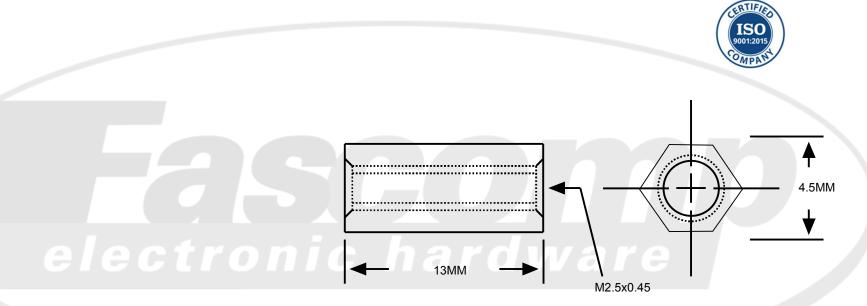

For Tap Thru and Blind Tap information see chart

www.Fascomp.com

|          | Tapped Thru up to and including<br>these lengths |                  | Longer Lengths | Drawing not to scale                                                                                                                                                                                                                                                                                                                                                                                                                                                                                                                                                                                                                                                                                                                                                                                                                                                                                                  | Title: Metric Hex Female Standoff                                              |
|----------|--------------------------------------------------|------------------|----------------|-----------------------------------------------------------------------------------------------------------------------------------------------------------------------------------------------------------------------------------------------------------------------------------------------------------------------------------------------------------------------------------------------------------------------------------------------------------------------------------------------------------------------------------------------------------------------------------------------------------------------------------------------------------------------------------------------------------------------------------------------------------------------------------------------------------------------------------------------------------------------------------------------------------------------|--------------------------------------------------------------------------------|
| Thread   | Aluminum, Brass,<br>Steel & Nylon                | Stainless Steel  | Tap Each End   | Break all sharp edges on outside diameters                                                                                                                                                                                                                                                                                                                                                                                                                                                                                                                                                                                                                                                                                                                                                                                                                                                                            | Part Number: FM1260-2545-A                                                     |
| M2x0.45  | 19                                               | 16               | 4.7            | All base materials are RoHS compliant                                                                                                                                                                                                                                                                                                                                                                                                                                                                                                                                                                                                                                                                                                                                                                                                                                                                                 | Material: Aluminum                                                             |
| M3x0.5   | 25                                               | 19               | 6.3            | Tolerances                                                                                                                                                                                                                                                                                                                                                                                                                                                                                                                                                                                                                                                                                                                                                                                                                                                                                                            |                                                                                |
| M3.5x0.6 | 25                                               | 25               | 9.5            | Indicates   (Unless Specified)   Decimal .XXX ± .005   .XX ± .010   Fraction ± .005   Angle ± 3°   Human = 1000   Enderstand   Image: Specified (Construction)   Image: Specified (Construction)   Image: Specified (Construction)   Image: Specified (Construction)   Angle ± 3°   Image: Specified (Construction)   Image: Specified (Construction) | Finish: Plain                                                                  |
| M4x0.7   | 25                                               | 25               | 11.1           |                                                                                                                                                                                                                                                                                                                                                                                                                                                                                                                                                                                                                                                                                                                                                                                                                                                                                                                       |                                                                                |
| M5x0.8   | 28                                               | 25               | 12.7           |                                                                                                                                                                                                                                                                                                                                                                                                                                                                                                                                                                                                                                                                                                                                                                                                                                                                                                                       | "The Good Guys"                                                                |
| M6x1.0   | 31                                               | 31               | 16             |                                                                                                                                                                                                                                                                                                                                                                                                                                                                                                                                                                                                                                                                                                                                                                                                                                                                                                                       |                                                                                |
| M8x1.25  | 31                                               | 41               | 16             |                                                                                                                                                                                                                                                                                                                                                                                                                                                                                                                                                                                                                                                                                                                                                                                                                                                                                                                       |                                                                                |
|          | •                                                |                  |                | <u>Millimeters</u> ± .13                                                                                                                                                                                                                                                                                                                                                                                                                                                                                                                                                                                                                                                                                                                                                                                                                                                                                              | electronic naruware                                                            |
|          |                                                  |                  |                | <u>Nylon</u> ± .010                                                                                                                                                                                                                                                                                                                                                                                                                                                                                                                                                                                                                                                                                                                                                                                                                                                                                                   |                                                                                |
| (        | All base materials an                            | e RoHS compliant | >              | <u>Metric Nylon</u> ± .25                                                                                                                                                                                                                                                                                                                                                                                                                                                                                                                                                                                                                                                                                                                                                                                                                                                                                             | 1235 Tradeport Drive, Orlando, FL 32824<br>Tel: 407-226-2112 Fax: 407-226-3370 |