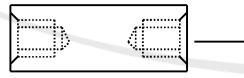

For Tap Thru and Blind Tap information see chart

Tel: 407-226-2112 Fax: 407-226-3370 www.Fascomp.com

RTIFI

|                                       | Tapped Thru up to and including these lengths |                 | Longer Lengths | Drawing not to scale                                                                                                                        | Title: Metric Hex Female Standoff                        |
|---------------------------------------|-----------------------------------------------|-----------------|----------------|---------------------------------------------------------------------------------------------------------------------------------------------|----------------------------------------------------------|
| Thread                                | Aluminum, Brass,<br>Steel & Nylon             | Stainless Steel | Tap Each End   | Break all sharp edges on outside diameters                                                                                                  | Part Number: FM1314-4007-A                               |
| M2x0.45                               | 19                                            | 16              | 4.7            | All base materials are RoHS compliant                                                                                                       | Material: Aluminum                                       |
| M3x0.5                                | 25                                            | 19              | 6.3            | Tolerances<br>(Unless Specified)<br><u>Decimal</u> .XXX $\pm$ .005<br>.XX $\pm$ .010<br><u>Fraction</u> $\pm$ .005<br><u>Angle</u> $\pm$ 3° | Finish: Plain                                            |
| M3.5x0.6                              | 25                                            | 25              | 9.5            |                                                                                                                                             |                                                          |
| M4x0.7                                | 25                                            | 25              | 11.1           |                                                                                                                                             |                                                          |
| M5x0.8                                | 28                                            | 25              | 12.7           |                                                                                                                                             | "The Good Guys"<br><b>Fascomp</b><br>electronic hardware |
| M6x1.0                                | 31                                            | 31              | 16             |                                                                                                                                             |                                                          |
| M8x1.25                               | 31                                            | 41              | 16             |                                                                                                                                             |                                                          |
|                                       |                                               |                 |                | <u>Millimeters</u> ± .13                                                                                                                    | electronic hardware                                      |
|                                       |                                               |                 |                | <u>Nylon</u> ± .010                                                                                                                         |                                                          |
| All base materials are RoHS compliant |                                               |                 |                | Metric Nylon ± .25                                                                                                                          | 1235 Tradeport Drive, Orlando, FL 32824                  |