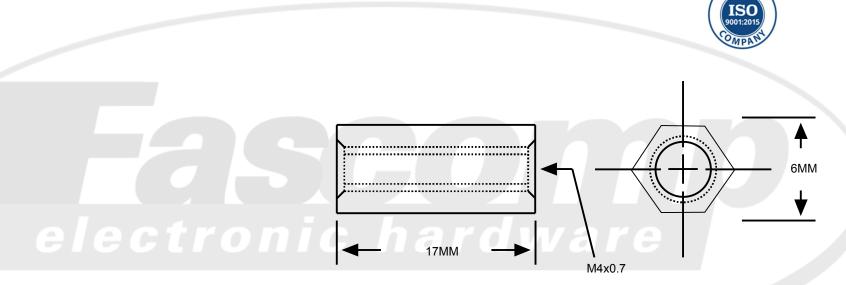

For Tap Thru and Blind Tap information see chart

Tel: 407-226-2112 Fax: 407-226-3370 www.Fascomp.com

RTIFI

|                                       | Tapped Thru up to and including these lengths |                 | Longer Lengths | Drawing not to scale                                                                                                                        | Title: Metric Hex Female Standoff                        |
|---------------------------------------|-----------------------------------------------|-----------------|----------------|---------------------------------------------------------------------------------------------------------------------------------------------|----------------------------------------------------------|
| Thread                                | Aluminum, Brass,<br>Steel & Nylon             | Stainless Steel | Tap Each End   | Break all sharp edges on outside diameters                                                                                                  | Part Number: FM1314-4007-A                               |
| M2x0.45                               | 19                                            | 16              | 4.7            | All base materials are RoHS compliant                                                                                                       | Material: Aluminum                                       |
| M3x0.5                                | 25                                            | 19              | 6.3            | Tolerances<br>(Unless Specified)<br><u>Decimal</u> .XXX $\pm$ .005<br>.XX $\pm$ .010<br><u>Fraction</u> $\pm$ .005<br><u>Angle</u> $\pm$ 3° | Finish: Plain                                            |
| M3.5x0.6                              | 25                                            | 25              | 9.5            |                                                                                                                                             |                                                          |
| M4x0.7                                | 25                                            | 25              | 11.1           |                                                                                                                                             |                                                          |
| M5x0.8                                | 28                                            | 25              | 12.7           |                                                                                                                                             | "The Good Guys"<br><b>Fascomp</b><br>electronic hardware |
| M6x1.0                                | 31                                            | 31              | 16             |                                                                                                                                             |                                                          |
| M8x1.25                               | 31                                            | 41              | 16             |                                                                                                                                             |                                                          |
|                                       |                                               |                 |                | <u>Millimeters</u> ± .13                                                                                                                    | electronic hardware                                      |
|                                       |                                               |                 |                | <u>Nylon</u> ± .010                                                                                                                         |                                                          |
| All base materials are RoHS compliant |                                               |                 |                | Metric Nylon ± .25                                                                                                                          | 1235 Tradeport Drive, Orlando, FL 32824                  |