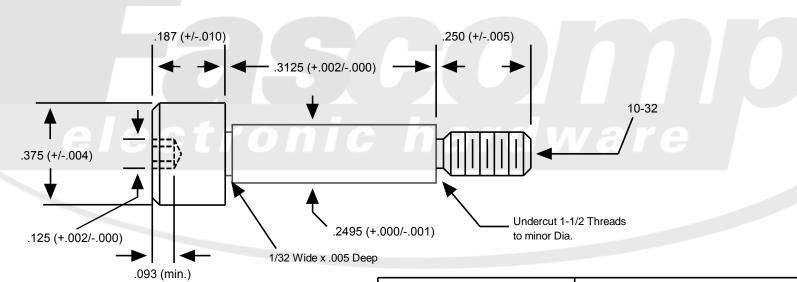

All base materials are RoHS compliant

| i                           |                                                                |                                                                                |  |  |  |
|-----------------------------|----------------------------------------------------------------|--------------------------------------------------------------------------------|--|--|--|
|                             | Drawing not to scale                                           | Title: Socket Head Shoulder Screw                                              |  |  |  |
|                             | Break all sharp edges on outside diameters                     | Part Number: FC6938-SS                                                         |  |  |  |
|                             | All base materials are RoHS compliant                          | Material: Stainless Steel                                                      |  |  |  |
|                             | Tolerances<br>(Unless Specified)<br><u>Decimal</u> .XXX ± .005 | Finish: Plain                                                                  |  |  |  |
| .XX ± .010  Fraction ± .005 | =                                                              | "The Good Guys"  Fascomp                                                       |  |  |  |
|                             | Millimeters ± .13  Nylon ± .010                                | electronic hardware                                                            |  |  |  |
|                             | Metric Nylon ± .25                                             | 1235 Tradeport Drive, Orlando, FL 32824<br>Tel: 407-226-2112 Fax: 407-226-3370 |  |  |  |