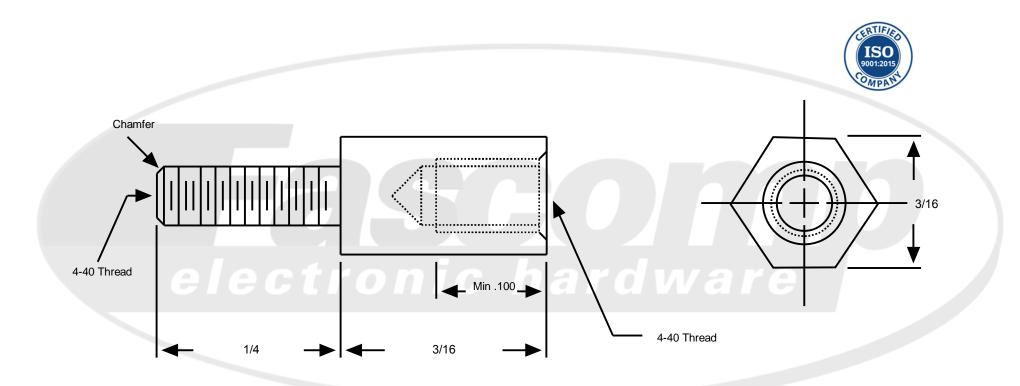

| Description of the social                                      | Title: Hex Jackscrew                                                                              |
|----------------------------------------------------------------|---------------------------------------------------------------------------------------------------|
| Drawing not to scale                                           |                                                                                                   |
| Break all sharp edges on outside diameters                     | Part Number: FC47502-SS                                                                           |
| All base materials are RoHS compliant                          | Material: Stainless Steel                                                                         |
| Tolerances<br>(Unless Specified)<br><u>Decimal</u> .XXX ± .005 | Finish: Plain                                                                                     |
| .XX ± .010<br><u>Fraction</u> ± .005                           | "The Good Guys"<br>Eascomp<br>electronic hardware                                                 |
| Angle ± 3°                                                     |                                                                                                   |
| <u>Millimeters</u> ± .13<br><u>Nylon</u> ± .010                |                                                                                                   |
| <u>Metric Nylon</u> ± .25                                      | 1235 Tradeport Drive, Orlando, FL 32824<br>Tel: 407-226-2112 Fax: 407-226-3370<br>www.Fascomp.com |